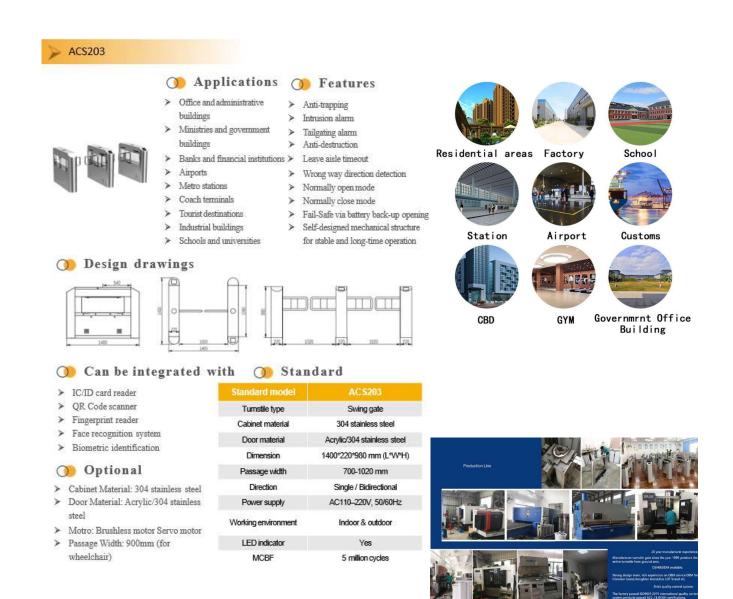

# **BRUSHLESS DC MOTOR**

The quick-pass gate has beautiful design, advanced texture, avant-garde shape and exquisite craft. It is suitable for forming a safe passage in an important area of any building to ensure the control of the identity of the passer in the building. The swing gate quick-pass door is an independent and original brushless DC motor and precise self-made mechanical positioning integrated quick-pass door movement design and stainless steel box. With multi-point composite infrared precise induction detection of the double-swing door channel, with rapid opening and closing, comprehensive security features, for indoor security access management to provide a perfect hardware solution.

### Movement controller function features:

- 1. Anti-pinch protection adopts current + position double detection, high anti-pinch sensitivity, small strength;
- 2. Multi-point composite infrared logic control, with anti-tailgating, anti-collision, anti-overturning, anti-anti-submarine, anti-clip function;
- 3. Intelligent voice broadcasting, making the movement debugging simple, convenient maintenance;
- 4. Humanized voice broadcasting, greatly improve the traffic efficiency;
- 5. With interactive function Settings, convenient for users to use in different environments, such as: in the card, out of the infrared induction switch, do not add any changes;
- 6. Opening and closing speed can be set to facilitate the use of different people places;
- 7. With accurate counting function;
- 8. With RS232 or RS485 communication interface;
- 9. Traffic mode optional, normally open mode or normally closed mode;
- 10. With fire escape input interface;

**SWING GATE**