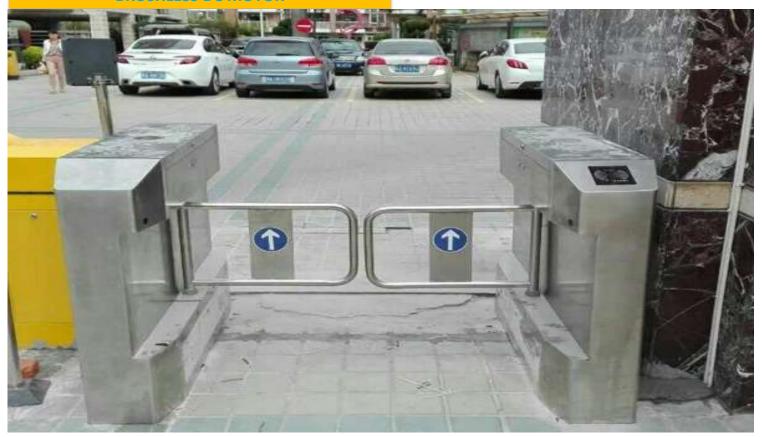

# **BRUSHLESS DC MOTOR**

The quick-pass gate has beautiful design, advanced texture, avant-garde shape and exquisite craft. It is suitable for forming a safe passage in an important area of any building to ensure the control of the identity of the passer in the building. The swing gate quick-pass door is an independent and original brushless DC motor and precise self-made mechanical positioning integrated quick-pass door movement design and stainless steel box. With multi-point composite infrared precise induction detection of the double-swing door channel, with rapid opening and closing, comprehensive security features, for indoor security access management to provide a perfect hardware solution.

**SWING GATE**